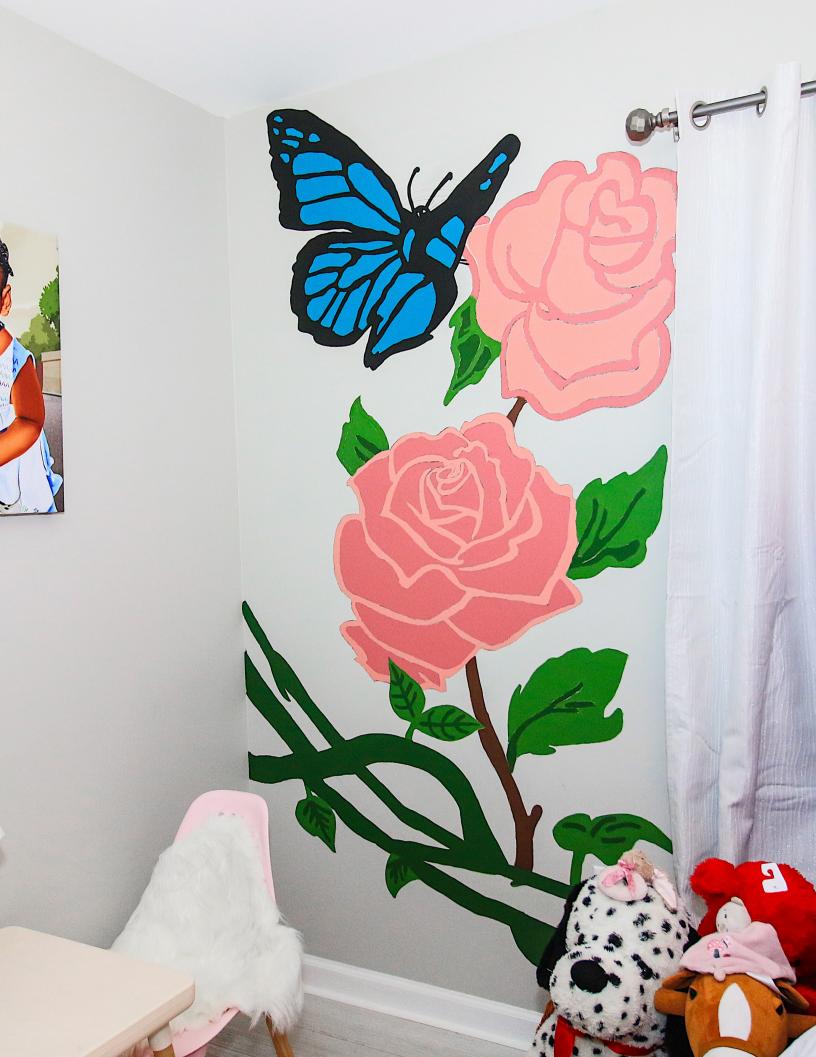

# Tand Painted Murals Design

WWW.THESPACEGANG.COM

# Before

# After

Hand Painted
Accent Wall