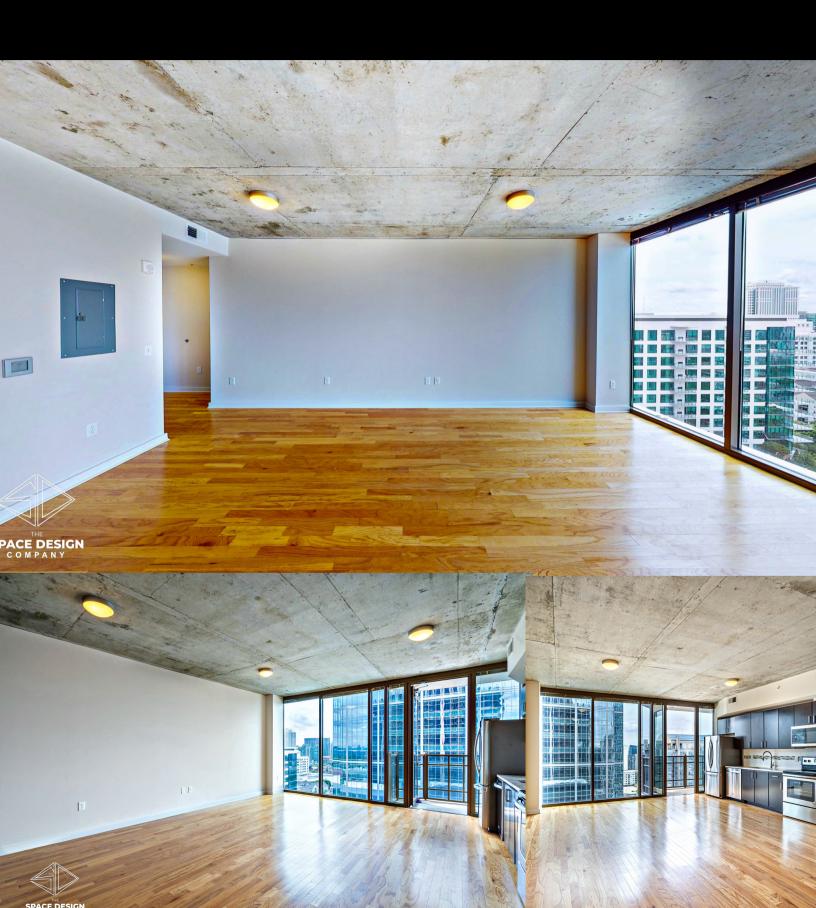

## Before

#### Matte Black Paint

#### **Entire Condo**

## After

LLERY

WALL

MIDTOWN ATLANTA