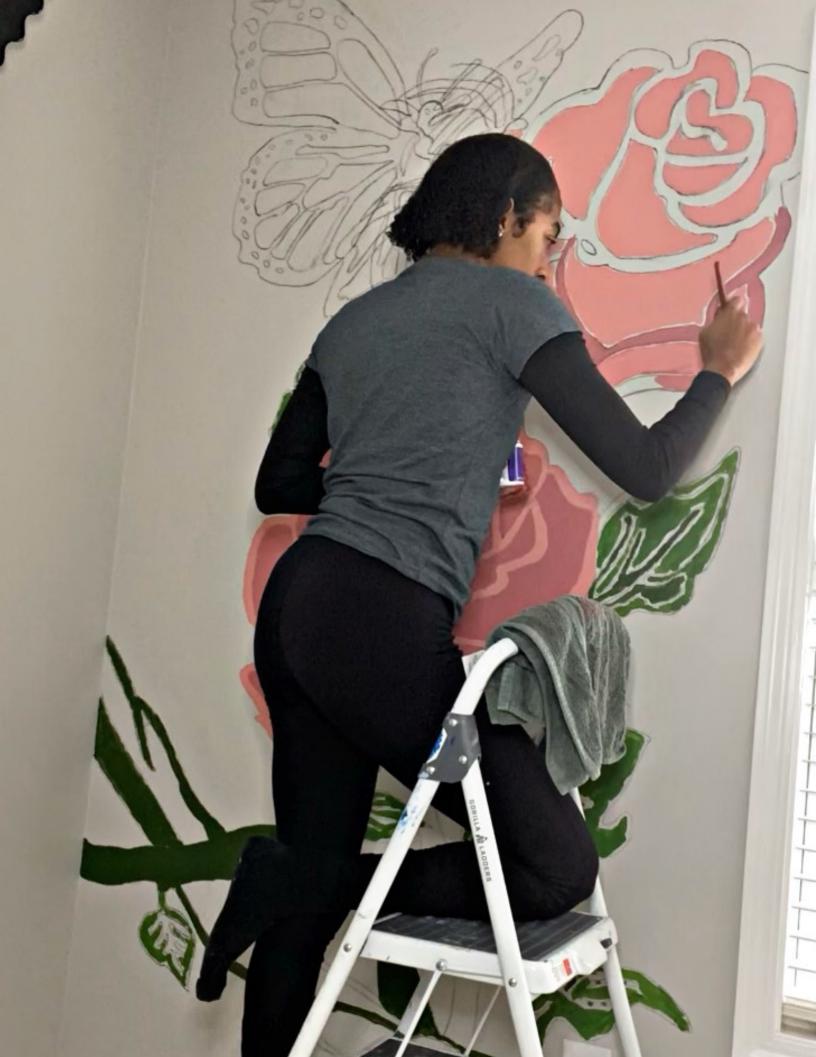

# Tand Painted Murals Design

WWW.THESPACEGANG.COM

# Before

# After

Hand Painted
Accent Wall