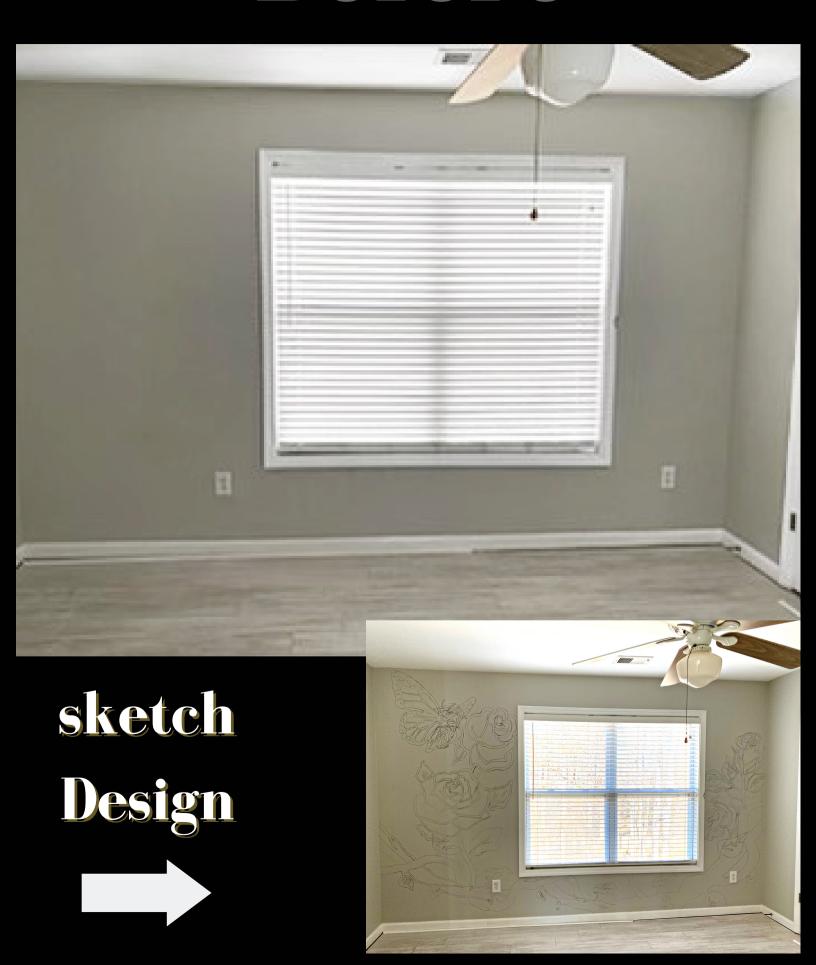

# Tand Painted Murals Design

WWW.THESPACEGANG.COM

# Before

# After

Hand Painted
Accent Wall