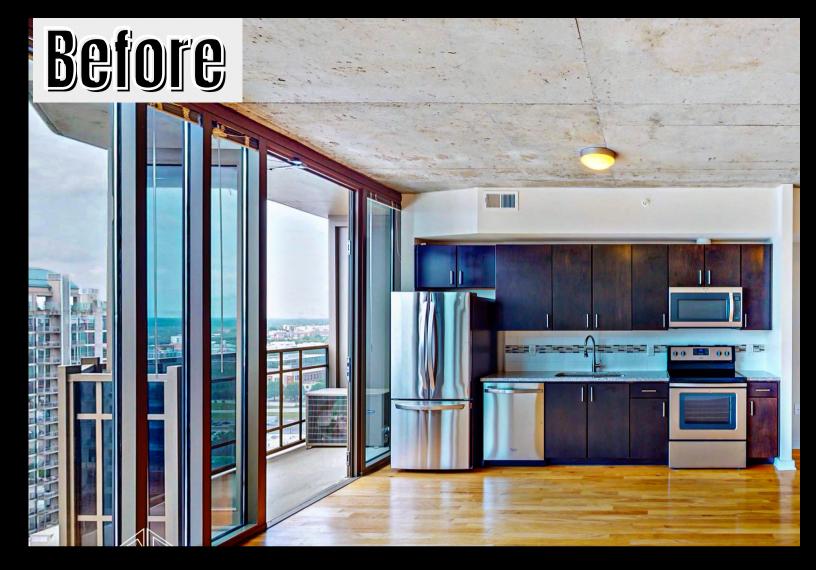

#### Before

#### After

Peel & Stick Kitchen Backsplash Peel & Stick Removable Wallpaper